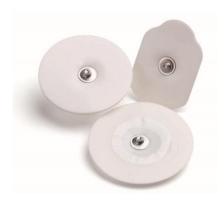

- long-term ECG electrodes
- neutral electrodes
- wound-pads

Optionally available with single or both side Corona treatment or long-term stable AST.

## BENEFITS

- smooth surface, flexibility, clear white colour
- ✓ very comfortable for human skin
- √ very good conformance to human body
- √ clear and clean appearance
- cross linked- und closed-cell structure
- ✓ easy to coat and cut
- √ no absorption of body fluids
- ✓ impermeable for all kinds of fluids
- ✓ easy to clean and sterilise