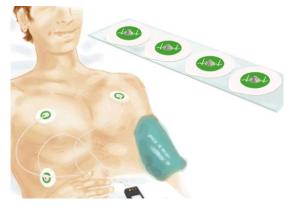

## **APPLICATIONS** -

The medical sector has high demands regarding the adaptability and reliability of the electrodes. Our polyethylene foams with its unique characteristics such as flexibility and closed-cell structure and therefore water-impermeability is perfectly suited for these challenging applications.

- long-term ECG electrodes
- neutral electrodes
- wound-pads

Optionally available with single or both side Corona treatment or long-term stable AST.