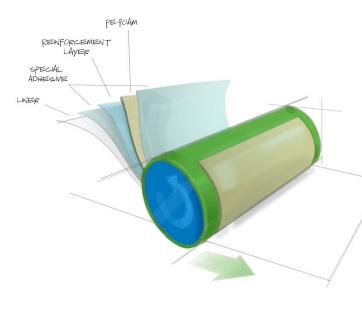

## **APPLICATIONS** -

The flexographic printing process demands the maximum of quality on every single used component due to its high technical requirements.

Special requirements are set to cross-linked, closed-cell polyethylene foams as carrier for cliché mounting tapes.

Narrow thickness tolerances and customized compression values are important factors.

TROCELLEN is serving this market with a specifically developed product portfolio and technical support for achieving the best printing results with the harmonized mounting tape hardness grades.

Optionally available with single or both side Corona treatment or long-term stable AST.

## BENEFITS ·

- smooth surface, cross-linked and closed-cell structure:
  - ✓ very good compatibility with different adhesive systems
  - ✓ easy to coat and die-cut
  - ✓ homogeneous cell-distribution and -structure
- flexible and conformable:
  - ✓ optimal resilience behaviour
  - ✓ very good fitting accuracy
  - ✓ excellent force distribution per print dot