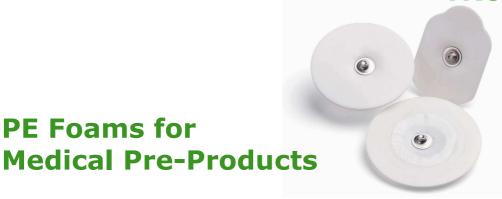

## **APPLICATIONS**

PE Foams for

The medical sector has high demands regarding the adaptability and reliability of the electrodes. Our polyethylene foams with its unique characteristics such as flexibility and closed-cell structure and therefore water-impermeability is perfectly suited for these challenging applications.

- long-term ECG electrodes
- neutral electrodes
- wound-pads

Optionally available with single or both side Corona treatment or long-term stable AST.