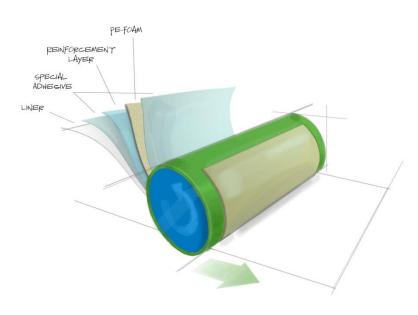

## **PE-Foam Carriers for Flexographic Mounting Tapes**

## **APPLICATIONS** -

The flexographic printing process demands the maximum of quality on every single used component due to its high technical requirements.

Special requirements are set to cross-linked, closed-cell polyethylene foams as carrier for cliché mounting tapes.

Narrow thickness tolerances and customized compression values are important factors.

TROCELLEN is serving this market with a specifically developed product portfolio and technical support for achieving the best printing results with the harmonized mounting tape hardness grades.

## **BENEFITS** -

smooth surface, cross-linked and closed-cell structure:

- $\checkmark$  very good compatibility with different adhesive systems
- ✓ easy to coat and die-cut
- homogeneous cell-distribution and -structure

flexible and conformable:

- ✓ optimal resilience behaviour
- ✓ very good fitting accuracy
- ✓ excellent force distribution per print dot